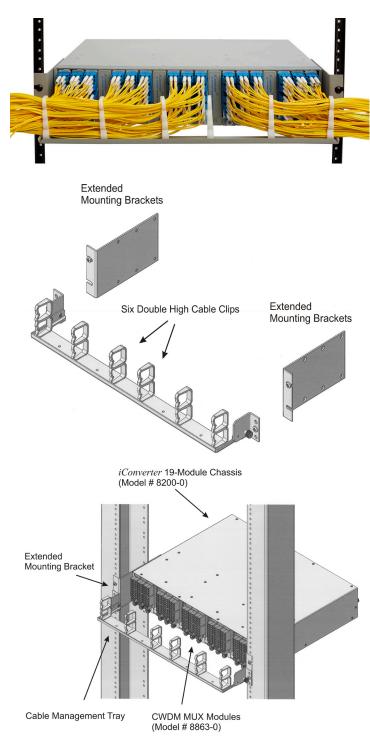

## *iConverter* Cable Management Kit For *iConverter* 19 and 5-Module Chassis

The *iConverter* Cable Management Kit\* organizes the routing of fiber and copper cables providing a secure, clean and orderly installation. The Cable Management Kit is used with the *iConverter* 19 and 5 Module Chassis and is capable of routing dozens of fiber and copper cables.

The Cable Management Kit includes two extended mounting brackets and a hinged cable management tray with cable clips. The extended mounting brackets are used to recess the chassis two inches back in the rack or cabinet. The hinged cable management tray attaches to the front of the rack and provides an organized method for routing cables to each module in the chassis. The cable management tray accommodates for minimum fiber bend radius to each installed module. The cable management tray's unique hinge design allows the tray to swing down for easy module insertion and extraction and system maintenance.

Chassis and rack are shown for illustration only

© 2014 Omnitron Systems Technology, Inc. All rights reserved. *iConverter* is a registered trademark of Omnitron Systems Technology, Inc. Trademarks are owned by their respective companies. Specifications subject to change without notice. 091-18095-001B 8/14