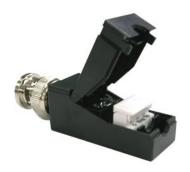

## **CCITT G.703 Tooless IDC Balun**

Part Number

Description

**CCITT G.703 Tooless IDC Balun** 

## See Configuration chart

CCITT G.703 Tooless IDC types

BNC female bulkhead with plastic thread

BNC male

BT43 male floating mount

BT43 female

1.0/2.3 female bulkhead

These **Tooless IDC baluns** are designed to be terminated by hand, without using a punch-down tool for faster and easier installation.