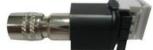

## See Configuration chart

CCITT G.703 Tooless IDC types

BNC female bulkhead with plastic thread

BNC male

BT43 male floating mount

BT43 female

1.0/2.3 female bulkhead

These **Tooless IDC baluns** are designed to be terminated by hand, without using a punch-down tool for faster and easier installation.