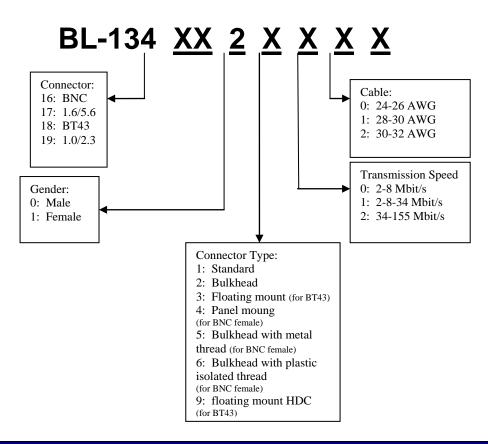

-------------------------------------------------------------------------------------------------------------------|
| 2-8-34 Mbit/s speed version for E1 (T1) to E3 (T3) data streams    | Impedance: 75 ohm to 120 ohm/100 ohm Insertion loss: Max. 0.3dB (8Mbps); Max. 0.9dB from 0.2-70MHz Return loss: -21B(8Mbs); -15dB from 1 to 70 MHz Cross talk: better than -60dB from 1MHz to 70MHz between any 2 baluns mounted distance up to 15mm       |
| 34 to 155 Mbit/s speed version for E3 (T3) and higher data streams | Impedance: 75 ohm to 120 ohm/100 ohm Insertion loss: Max. 0.8dB from 860 KHz to 52 MHZ Max. 1.5dB from 50KHz to 240 MHz Return loss: Max. 15dB from 1MHz to 240 MHz Cross talk: -80dB from 1MHz to 240MHz between any 2 baluns mounted distance up to 15mm |

## **Order Configuration chart**