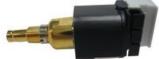

## See Configuration chart

CCITT G.703 Tooless IDC types

BNC female bulkhead with plastic thread

BNC male

BT43 male floating mount

BT43 female

1.0/2.3 female bulkhead

These **Tooless IDC baluns** are designed to be terminated by hand, without using a punch-down tool for faster and easier installation.