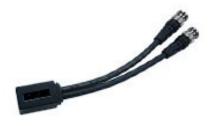

### Description

This **Fly-Lead Dual balun** provides transformation of 75 ohm coaxial TX/RX pair to two 120 ohm twist pair output on a single RJ45 jack

Transmission Speed versions available are:

E1 (T1) / E2 (T2) 2-8Mbps E1 (T1) to E3 (T3) 2-8-34 Mbps Higher speed version is also available.