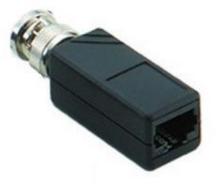

## Part Number

See Configuration chart

Description

CCITT G.703 Standard Balun

Description

These **standard single baluns** come with a variety of coaxial interfaces and a RJ45 twisted pair connection. Speed version available is E1 (T1)/E2 (T2) 2-8Mbps, E1 (T1) to E3 (T3) 2-8-34 Mbps. Higher speed version is also available

- \*No AC power or batteries needed
- Link-to-data isolation: Mini. 250V
- Bi-directional signal conversion
- Operating temperature: 0-75°C
- Ultra-miniature enclosure
- Typical distance on good quality cable will be 180 meter